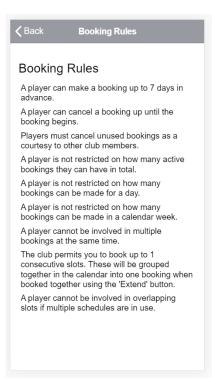

|     |
|        |                      |         |     |

### Making a Booking - Choose Opponents / Filter by Name

| Cancel Opponents*  | Cancel Opponents* |
|--------------------|-------------------|
| Q Search           | Q. And            |
| O Anthony Thompson | O Andrew Walsh    |
| Art Gaskin         | O Marie Copeland  |
| Agnès Leroux       | O Sandy Miller    |
| O Andrew Walsh     |                   |
| O Ashish Sharma    |                   |
| O Ashley Bergin    |                   |
| O Ava Thompson     |                   |
| O Ayumu Nakata     |                   |
| O Brendan Flynn    |                   |
| O Brian Thompson   |                   |
| Ciara McIntyre     |                   |
| Clear All Confirm  | Clear All Confirm |

### **View Club Booking Rules**



## **Review Bookings**



## **Cancelling - Click Cancel and Confirm**



#### When You Receive an Invitation



## 3.4 – Leagues

Below are some screenshots of what you might expect to see in our leagues section. Key functionality is dived into two views, positions and matches, with handy navigation to both and the ability to toggle between them. The menu icon that appears near the top right allows you to select different groups and boxes as well as view historical leagues. As pre our website, people can enter results for matches relevant to them, and administrators can enter and edit any match result.

#### **Our Leagues Dashboard**

| Choose Action  |   |
|----------------|---|
| View Positions | > |
| View Matches   | > |
|                |   |
|                |   |
|