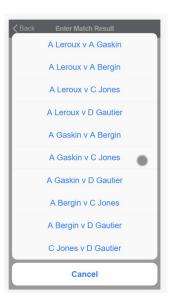

|
|        |       |           |         |
|        |       |           |         |

## **Viewing League Matches**

| layer 1<br>Leroux | Score | Player 2     |
|-------------------|-------|--------------|
| Loroux            |       | 1 hayon 2    |
| Leioux            | 0 v 3 | A Gaskin     |
| Leroux            | 0 v 3 | ABergin      |
| Leroux            | 3 v 0 | C Jones      |
| Leroux            | 3 v 1 | D Gautier    |
| Gaskin            | 3 v 1 | A Bergin     |
| Gaskin            | 3 v 2 | C Jones      |
| Gaskin            | 3 v 2 | D Gautier    |
| Bergin            | V     | C Jones      |
| Bergin            | v     | D Gautier    |
| Jones             | 2 v 3 | D Gautier    |
|                   |       | Enter Result |

Entering a Match Result – Step 1 - Choose the Match



## Entering a Match Result – Step 2 - Choose the Score

| Choose     Choose       A Gaskin 3 v 2 C Jones       A Gaskin 3 v 1 C Jones       A Gaskin 3 v 0 C Jones       A Gaskin 2 v 3 C Jones       A Gaskin 2 v 2 C Jones       A Gaskin 2 v 1 C Jones       A Gaskin 1 v 3 C Jones | /latch *     | A Gaskin v 👻 |
|---------------------------------------------------------------------------------------------------------------------------------------------------------------------------------------------------------------------------------------------------------------------------------------------------------------------|--------------|--------------|
| A Gaskin 3 v 1 C Jones<br>A Gaskin 2 v 3 C Jones<br>A Gaskin 2 v 3 C Jones<br>A Gaskin 2 v 2 C Jones<br>A Gaskin 2 v 1 C Jones<br>A Gaskin 2 v