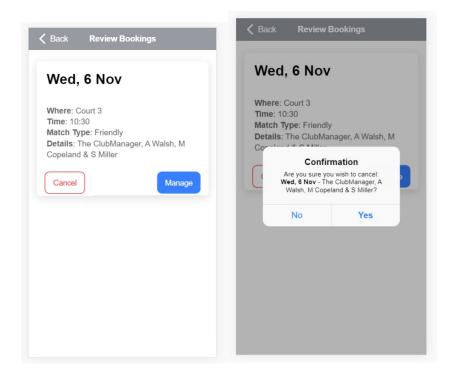

a Booking - Choose Opponents / Filter by Name

| Cancel Opponents*  | Cancel Opponents* |
|--------------------|-------------------|
| Q Search           | Q. And            |
| O Anthony Thompson | O Andrew Walsh    |
| Art Gaskin         | O Marie Copeland  |
| Agnès Leroux       | O Sandy Miller    |
| O Andrew Walsh     |                   |
| O Ashish Sharma    |                   |
| O Ashley Bergin    |                   |
| O Ava Thompson     |                   |
| O Ayumu Nakata     |                   |
| O Brendan Flynn    |                   |
| O Brian Thompson   |                   |
| Ciara McIntyre     |                   |
| Clear All Confirm  | Clear All Confirm |

### **View Club Booking Rules**



## **Review Bookings**



## **Cancelling - Click Cancel and Confirm**



#### When You Receive an Invitation



## 3.4 – Leagues

Below are some screenshots of what you might expect to see in our leagues section. Key functionality is dived into two views, positions and matches, with handy navigation to both and the ability to toggle between them. The menu icon that appears near the top right allows you to select different groups and boxes as well as view historical leagues. As pre our website, people can enter results for matches relevant to them, and administrators can enter and edit any match result.

#### **Our Leagues Dashboard**

| Choose Action  |   |
|----------------|---|
| View Positions | > |
| View Matches   | > |
|                |   |
|                |   |
|                |   |

## Viewing League Positions

| Positions     |     | _ |   | М | a