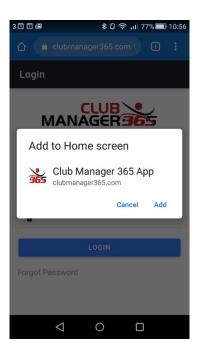

## 2.3 – Android Phone / Tablet Installation

As described above the App is a PWA available directly from our website, avoiding the need to visit the app store.

- 1) Open an internet browser on your Android Device (e.g. Chrome for Android) and navigate to: https://clubmanager365.com/CM365App/
- 2) A pop up icon will appear at the bottom of the screen "Add CM365App to Home screen". Click this link, being careful to avoid the "X".

3) You will be prompted to confirm, click the "Add" option

- 4) The CM365 icon will now appear within your home screen(s) like any other app shortcut or widget. You can drag it around and put it wherever you like. Now simply click on the new icon to launch the application.
- 5) You will need to enter your username and password to gain access. You will be prompted to do this from time to time but in general you will be able to resume using the app without logging in again.