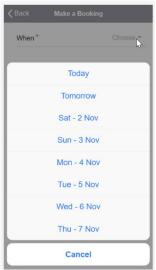

## Making a Booking – Choose Date

Making a Booking – Choose Slot

| Slot * |                      |         |     |
|--------|----------------------|---------|-----|
| Matr   |                      | رالا    | , - |
| 0      | Slo                  |         |     |
| Opp    | **** 10:30 - 11:15 * |         | - 1 |
| Invit  |                      |         |     |
|        | 10:30 - 11:15 - Cou  | urt 1   |     |
|        | 10:30 - 11:15 - Cou  | urt 2   |     |
|        | 10:30 - 11:15 - Coi  | urt 3 🗸 |     |
|        | **** 11:15 - 12:00 * | ******  |     |
|        | 11-15 12:00 00       | wt 1    |     |
|        | Cancel               | ок      |     |
|        |                      |         |     |
|        |                      |         |     |