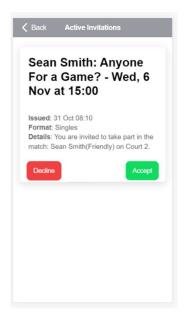

y Name

| Cancel Opponents*  | Cancel Opponents* |
|--------------------|-------------------|
| Q Search           | Q. And            |
| O Anthony Thompson | O Andrew Walsh    |
| Art Gaskin         | O Marie Copeland  |
| Agnès Leroux       | O Sandy Miller    |
| O Andrew Walsh     |                   |
| O Ashish Sharma    |                   |
| O Ashley Bergin    |                   |
| O Ava Thompson     |                   |
| O Ayumu Nakata     |                   |
| O Brendan Flynn    |                   |
| O Brian Thompson   |                   |
| Ciara McIntyre     |                   |
| Clear All Confirm  | Clear All Confirm |

### **View Club Booking Rules**



## **Review Bookings**



## **Cancelling - Click Cancel and Confirm**



#### When You Receive an Invitation



## 3.4 – Leagues

Below are some screenshots of what you might expect to see in our leagues section. Key functionality is dived into two views, positions and matches, with handy navigation to both and the ability to toggle between them. The menu icon that appears near the top right allows you to select different groups and boxes as well as view historical leagues. As pre our website, people can enter results for matches relevant to them, and administrators can enter and edit any match result.

#### **Our Leagues Dashboard**

| Choose Action  |   |
|----------------|---|
| View Positions | > |
| View Matches   | > |
|                |   |
|                |   |
|                |   |

## Viewing League Positions

| Positions     |     | _ |   | М | atch | es |         |
|---------------|-