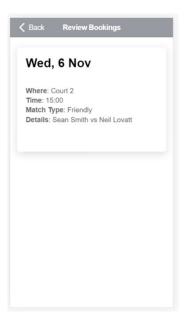

|         |     |

### Making a Booking - Choose Opponents / Filter by Name

| Cancel Opponents*  | Cancel Opponents* |
|--------------------|-------------------|
| Q Search           | Q. And            |
| O Anthony Thompson | O Andrew Walsh    |
| Art Gaskin         | O Marie Copeland  |
| Agnès Leroux       | O Sandy Miller    |
| O Andrew Walsh     |                   |
| O Ashish Sharma    |                   |
| O Ashley Bergin    |                   |
| O Ava Thompson     |                   |
| O Ayumu Nakata     |                   |
| O Brendan Flynn    |                   |
| O Brian Thompson   |                   |
| Ciara McIntyre     |                   |
| Clear All Confirm  | Clear All Confirm |

### **View Club Booking Rules**



## **Review Bookings**



## **Cancelling - Click Cancel and Confirm**



#### When You Receive an Invitation



## 3.4 – Leagues

Below are some screenshots of what you might expect to see in our leagues section. Key functionality is dived into two views, positions and matches, with handy navigation to both and the ability to toggle between them. The menu icon that appears near the top right allows you to select different groups and boxes as well as view historical leagues. As pre our website, people can enter results for matches relevant to them, and administrators can enter and edit any match result.

#### **Our Leagues Dashboard**

| Choose Action  |   |
|----------------|---|
| View Positions | > |
| View Matches   | > |
|                |   |
|                |   |
|                |   |

## Viewing League