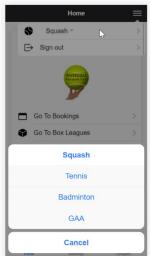

In the top right there is a menu that can be used to sign out or change sport (for multi-sport clubs)

#### Changing Sport